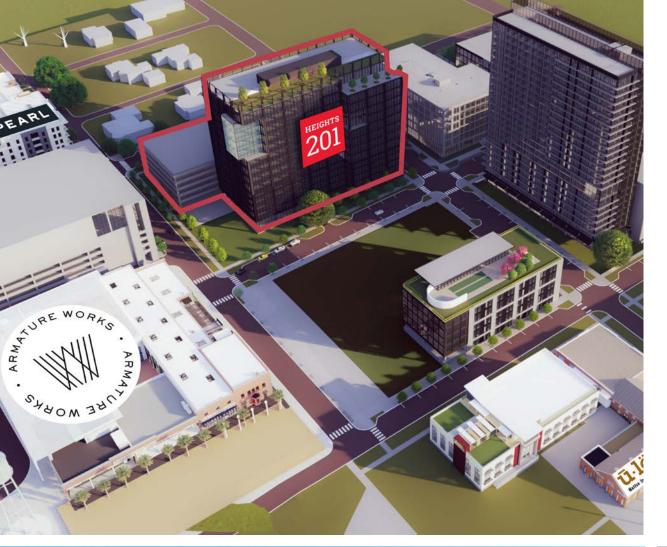

# $\underline{201}^{\text{heights}}$

### Abundant Connectivity

Strategically positioned at the north end of downtown Tampa in the historic Tampa Heights neighborhood with easy access to the Westshore Business District, Tampa International Airport and I-275, Heights 201 is located at the epicenter of Tampa's metro area and will continue to extend the lines of Tampa's downtown.

Once dominated by industrial warehouses, this 50-acre neighborhood is a new mixed-use destination adjacent to the Armature Works dining and entertainment district. This enviable address boasts culinary distinction, boutique hotel accommodations, hip gathering spots and offices for our next generation of innovators.