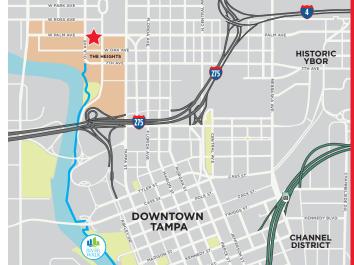

### Abundant Connectivity

Strategically positioned at the north end of downtown Tampa in the historic Tampa Heights neighborhood with easy access to the Westshore Business District, Tampa International Airport and I-275, Heights 201 is located at the epicenter of Tampa's metro area and will continue to extend the lines of Tampa's downtown.

High visibility and multiple access points – from major interstates to the Tampa Riverwalk – help facilitate connectivity, making getting here and getting around easier for your employees and customers alike.