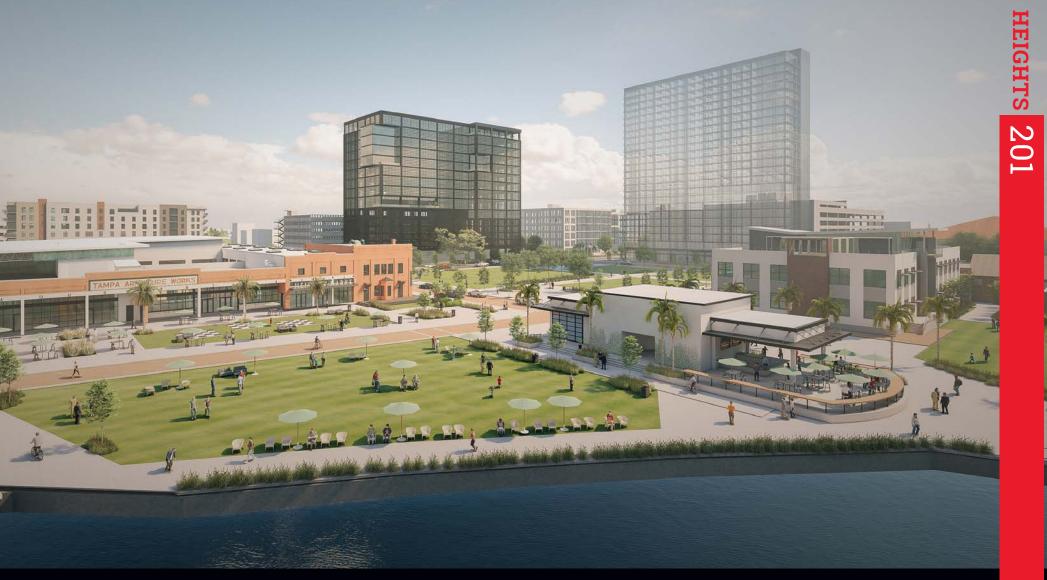

### An Authentic Community

The Tampa Heights neighborhood has experienced a rebirth in recent years, and Heights 201 is yet another missing piece of the puzzle to fully realize the area's iconic transformation.

Once dominated by industrial warehouses, this 50-acre neighborhood is a new mixed-use destination adjacent to the Armature Works dining and entertainment district. This enviable address boasts culinary distinction, boutique hotel accommodations, hip gathering spots and offices for our next generation of innovators.

Just steps away an entire community has come alive with exciting programming and community events complemented by waterfront parks, community ammenities and new gathering places.

- Riverwalk 7.5 Mile Waterfront Trail
- The Pearl Apartments 314 Units with 29,000sf Retail
- Armature Works 14 Walk-up Food Vendors, 2 Sit-down Restaurants, Rooftop Bar
- Moxy Hotel 145 Rooms, Q1 2024 Delivery
- Sprouts Farmers Market Supermarket
- New Residential Tower 24 Story Tower with 358 Units