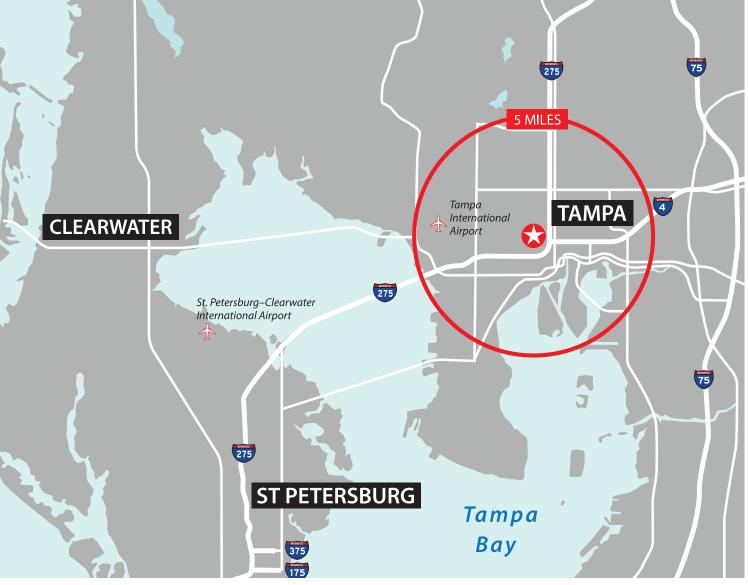

### Abundant Connectivity

Strategically positioned at the north end of downtown Tampa in the historic Tampa Heights neighborhood with easy access to the Westshore Business District, Tampa International Airport and I-275, Heights 201 is located at the epicenter of Tampa's metro area and will continue to extend the lines of Tampa's downtown.

High visibility and multiple access points – from major interstates to the Tampa Riverwalk – help facilitate connectivity, making getting here and getting around easier for your employees and customers alike.