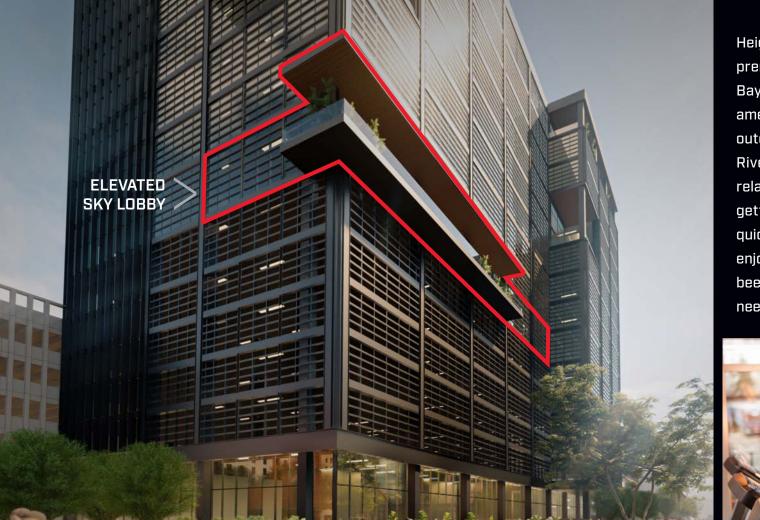

6

View from Elevated Sky Lobby

Heights 201 will rival other premier office space in Tampa Bay. The 6th Floor Sky Lobby amenity level boasts a green outdoor plaza with expansive Riverfront views, giving it a relaxed yet active feel. Whether getting in a workout, taking a quick break to grab coffee or enjoying after hours light fare, beer or wine, everything you need is right here.

# SKY LOBBY

Outdoor Plaza

Wellness Center with skyline views Coffee Bar with light fare, beer & wine